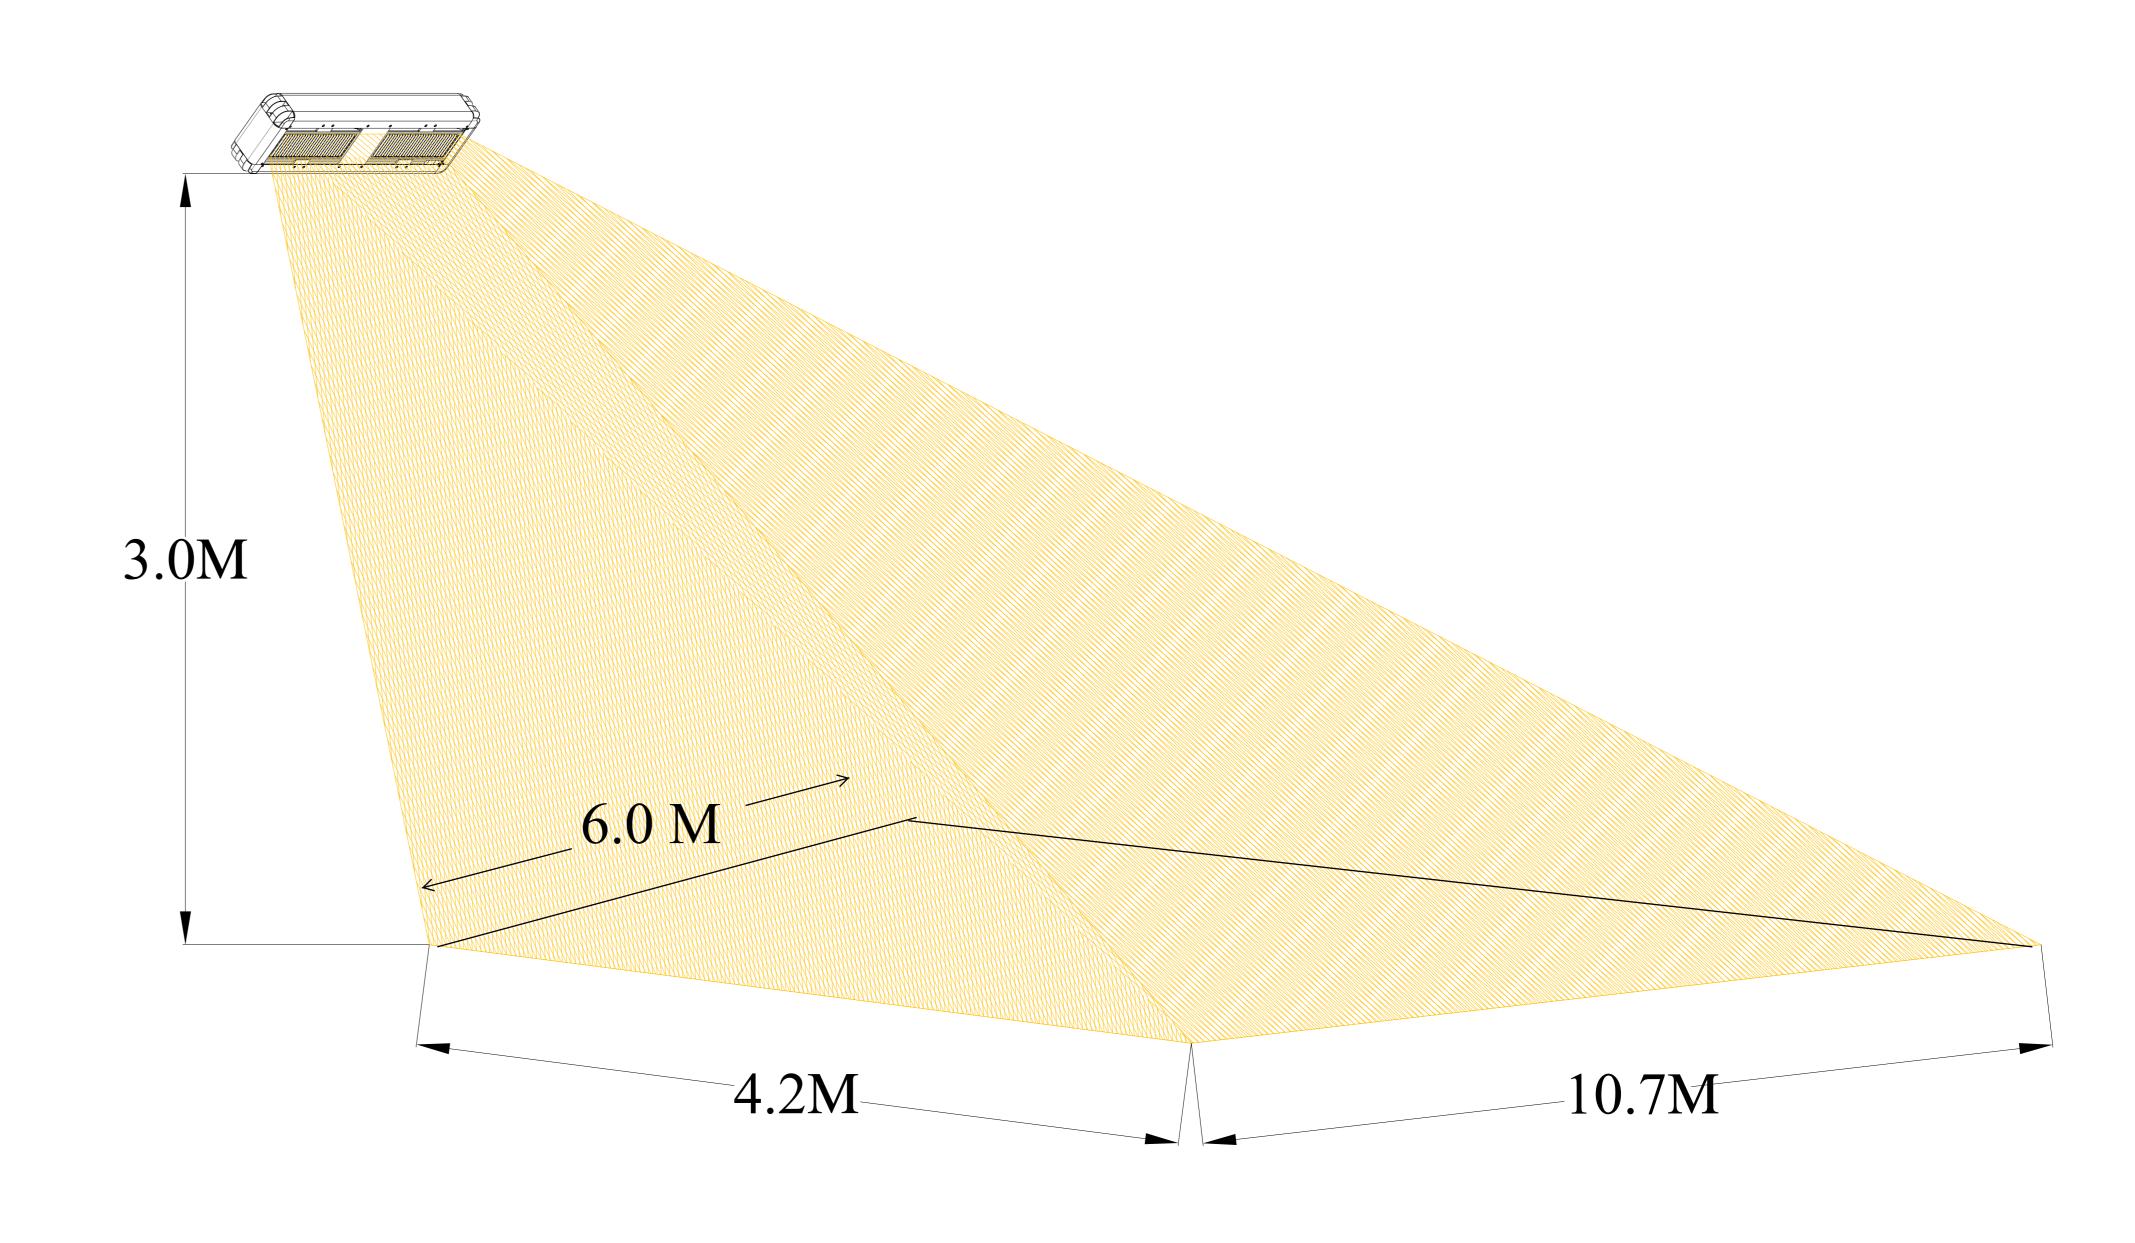

Model: Shadow Industrial 903670 - 3 or 4kW Infrared Heater Heat coverage diagram for ceiling installation

Maximum Coverage Area = 12 sqm

Model: Shadow Industrial 903670 - 3 or 4kW Infrared Heater Heat coverage diagram for wall installation

Maximum Coverage Area = 35 sqm

Note the coverage area is a guide only and is influenced by a number of factors such as the overall ceiling height, draughts from open doors and windows and quality of insulation in the area. Whilst the inner areas will obtain instant heat the outer areas will take longer to warm up. Heat is also subjective and different people feel warm at different heat levels and people say still will need more heat than more active workers.