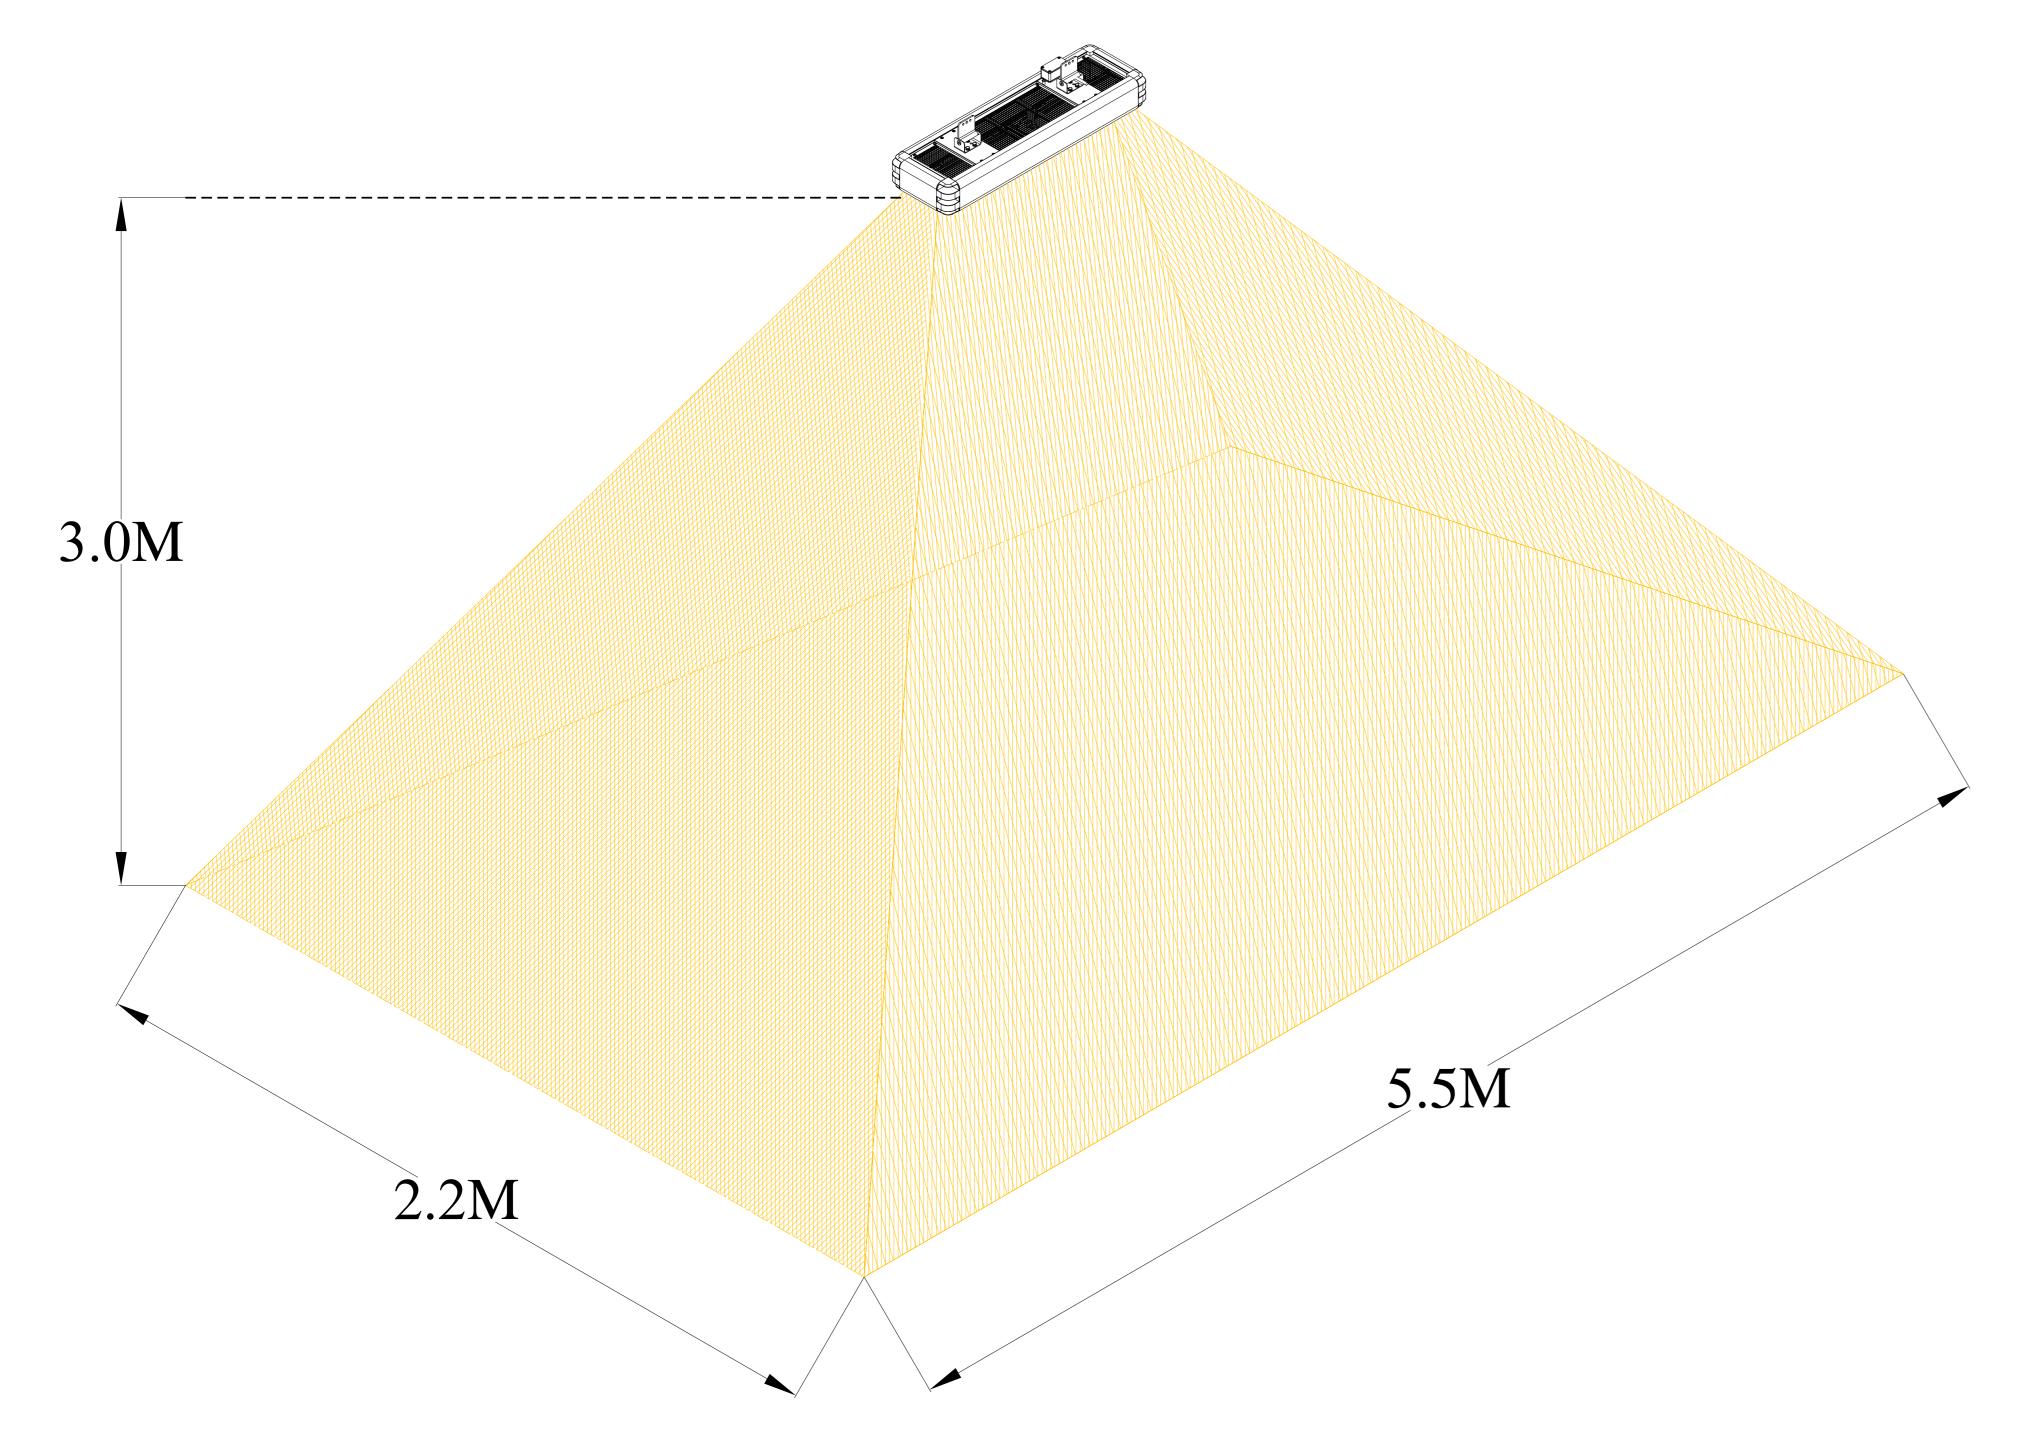

Model: Shadow Industrial 903670 - 3 or 4kW Infrared Heater Heat coverage diagram for ceiling installation

Maximum Coverage Area = 12 sqm

Model: Shadow Industrial 903670 - 3 or 4kW Infrared Heater Heat coverage diagram for wall installation